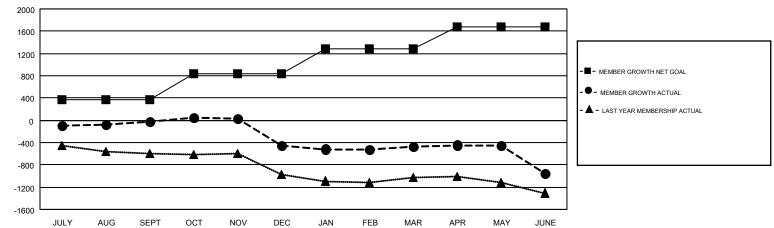

## GOALS AND ACTUAL MEMBERS CUMULATIVE

| DROPPED CLUBS: 34  DROPPED MEMBERS |       | 579 CLUBS OF 858 ADDED 1 OR MORE<br>NEW MEMBERS | GENDER DISTRIE  MALE  FEMALE |  |       |
|------------------------------------|-------|-------------------------------------------------|------------------------------|--|-------|
| DECEASED                           | 276   | CLICK HERE FOR CUMULATIVE                       | TOTAL FAMILY UNIT MEMBERS    |  | 3,679 |
| CLUB CANCELLED 294 OTHER 3,592     |       | MEMBERSHIP DATA                                 | FAMILY MEMBERS PAYING HALF   |  | 1,877 |
| TOTAL                              | 4,162 |                                                 | DUES                         |  |       |