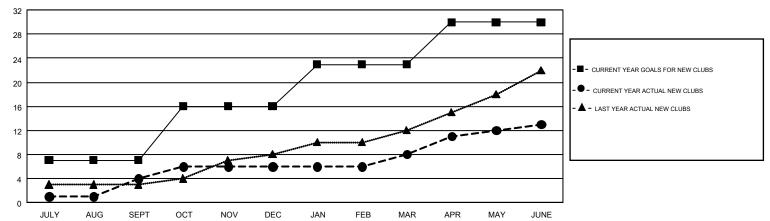

| 4         | 7             | JULY/AUG/SEPT         | 373                       | 889                     | 816                                                |  |
| OCT/NOV/DEC   | 9             | 2         | 12            | OCT/NOV/DEC           | 459                       | 768                     | 1,152                                              |  |
| JAN/FEB/MAR   | 7             | 2         | 5             | JAN/FEB/MAR           | 451                       | 898                     | 783                                                |  |
| APR/MAY/JUNE  | 7             | 5         | 10            | APR/MAY/JUNE          | 402                       | 997                     | 1,412                                              |  |

## GOALS AND ACTUAL NEW CLUBS CUMULATIVE



## GOALS AND ACTUAL MEMBERS CUMULATIVE



| DROPPED CLUBS: 34  DROPPED MEMBERS |       | 579 CLUBS OF 858 ADDED 1 OR MORE<br>NEW MEMBERS | GENDER DISTRIE  MALE  FEMALE |  |       |
|------------------------------------|-------|-------------------------------------------------|------------------------------|--|-------|
| DECEASED                           | 276   | CLICK HERE FOR CUMULATIVE                       | TOTAL FAMILY UNIT MEMBERS    |  | 3,679 |
| CLUB CANCELLED 294 OTHER 3,592     |       | MEMBERSHIP DATA                                 | FAMILY MEMBERS PAYING HALF   |  | 1,877 |
| TOTAL                              | 4,162 |                                                 | DUES                         |  |       |